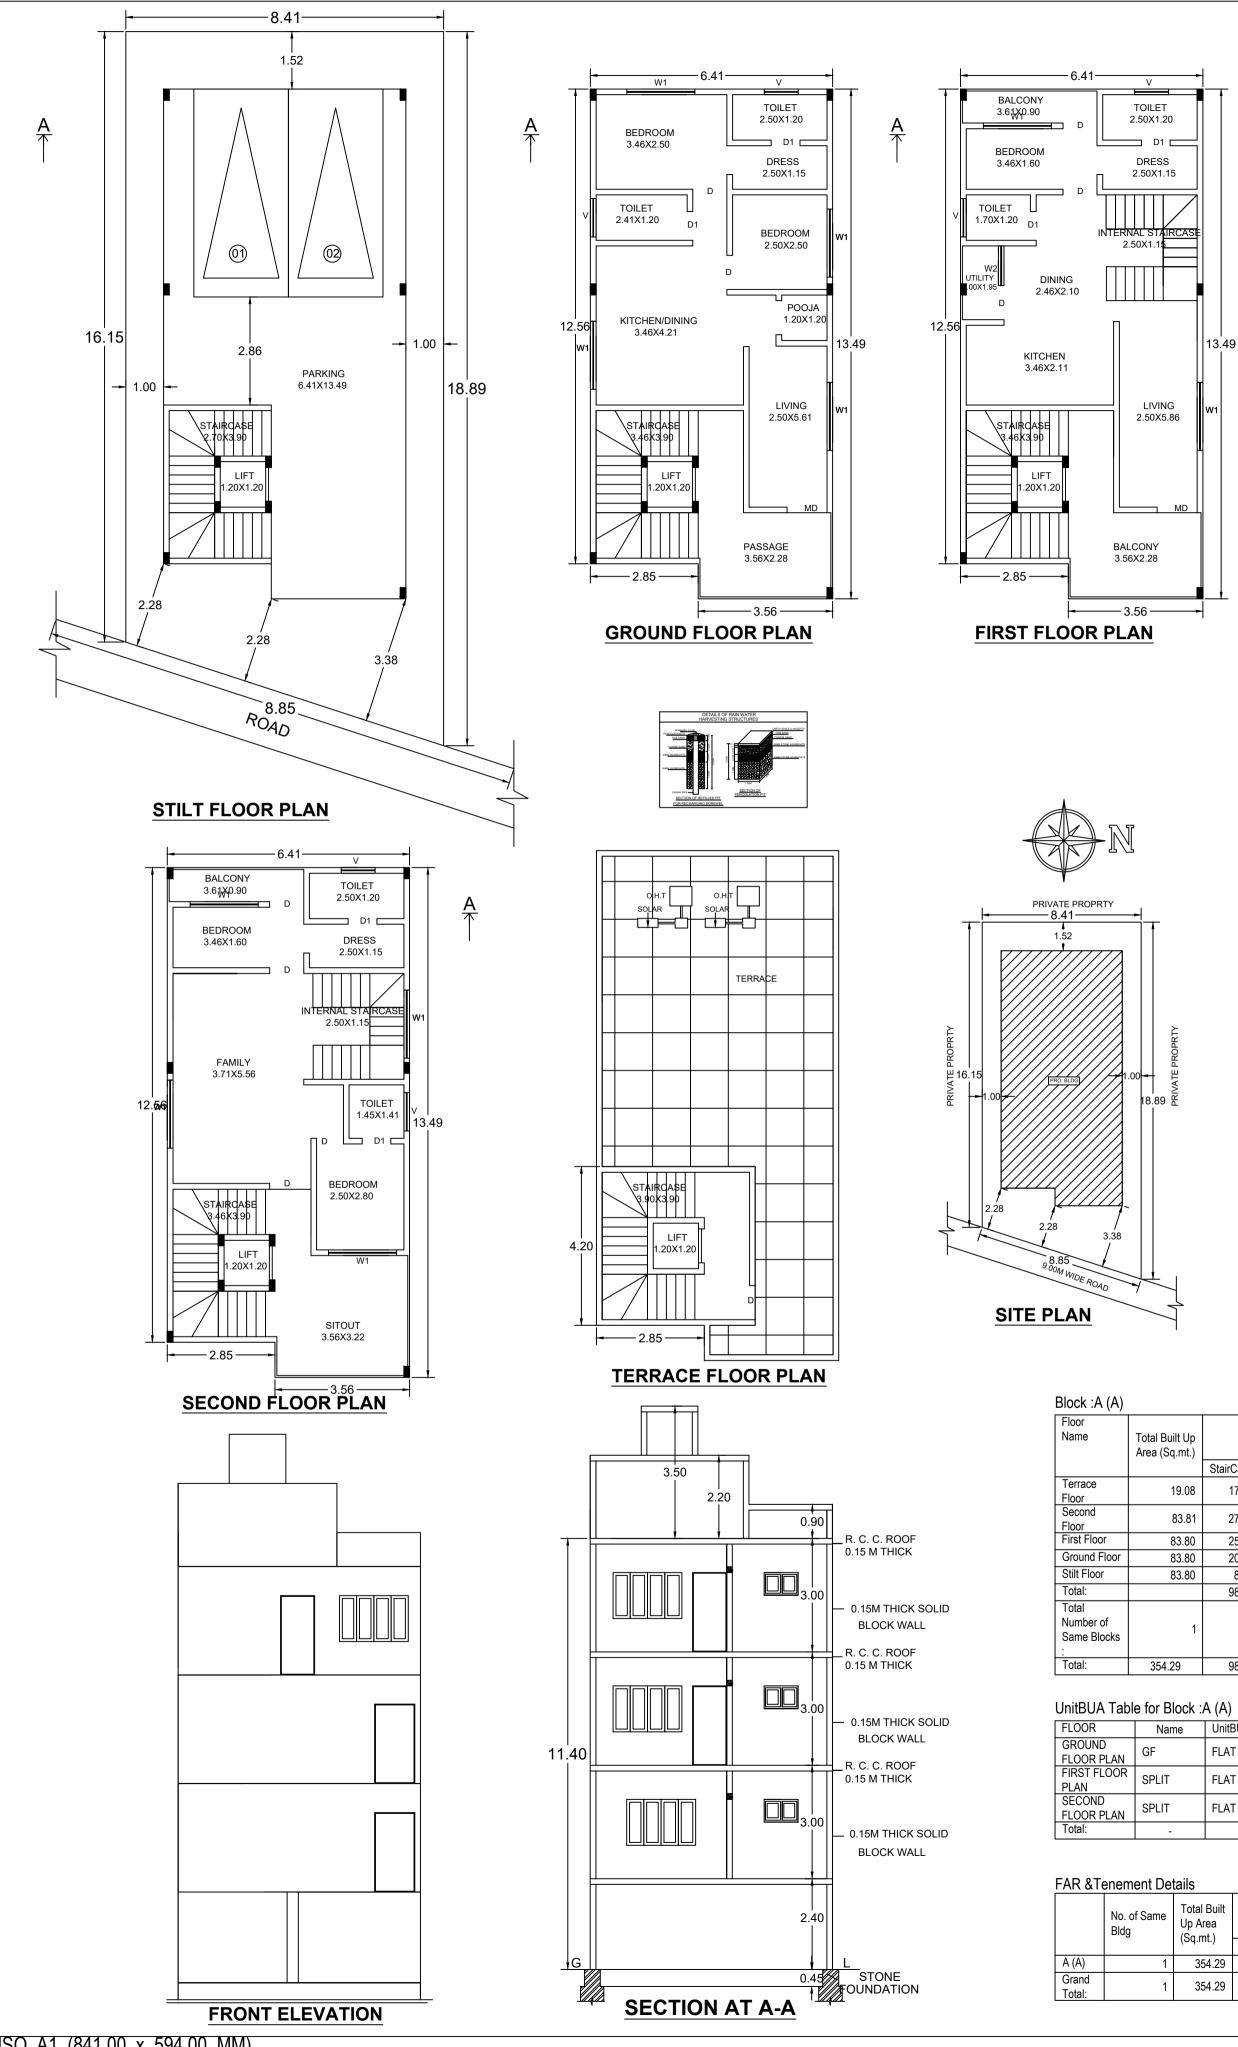

ISO\_A1\_(841.00\_x\_594.00\_MM)

| A<br>T |                                                                                                                                                                                                                                                                                                                                     |